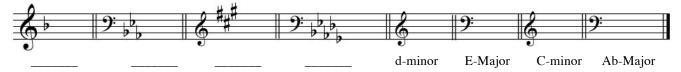

Part Two: Name the key signature, or, supply the appropriate key signature (pay attention to clefs):

Part Three: Apply the appropriate accidentals to form the indicated scale (pay attention to clefs):

<u>Part Four:</u> Identify the interval quality given, or, supply the correct interval (pay attention to clef and direction of interval):