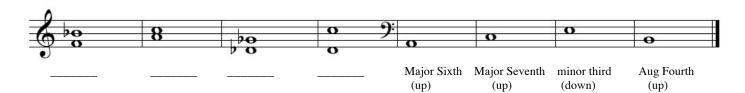

Part Two: Name the key signature, or, supply the appropriate key signature (pay attention to clefs):

Part Three: Apply the appropriate accidentals to form the indicated scale (pay attention to clefs):

<u>Part Four:</u> Identify the interval quality given, or, supply the correct interval (pay attention to clef and direction of interval):

<u>Part Five:</u> Identify the quality of the chords given, or, build the chords as requested (pay attention to clefs):

<u>Part Six:</u> In the blank space following each of the clefs below, please provide the correct time signature for each measure based on how the passage is beamed, rhythmically.