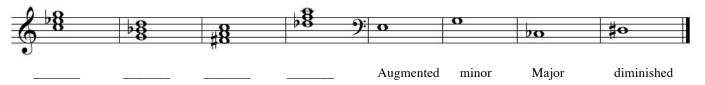

<u>Part Five:</u> Identify the quality of the chords given, or, build the chords as requested (pay attention to clefs):

<u>Part Six:</u> In the blank space following each of the clefs below, please provide the correct time signature for each measure based on how the passage is beamed, rhythmically.