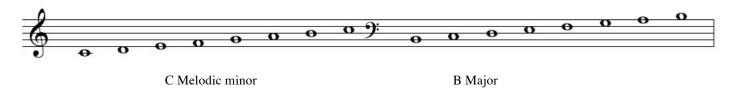

Part Two: Name the key signature, or, supply the appropriate key signature (pay attention to clefs):

Part Three: Apply the appropriate accidentals to form the indicated scale (pay attention to clefs):

<u>Part Four:</u> Identify the interval quality given, or, supply the correct interval (pay attention to clef and direction of interval):