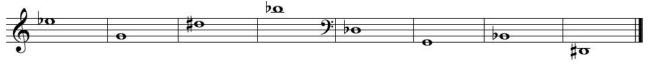

## There is a 15 minute time limit

100% is required on Part One, and 80% (no more than 5 incorrect items) on Parts 2-6 to enter MUT 1140

<u>Part One:</u> Name the notes given below (pay attention to clefs):